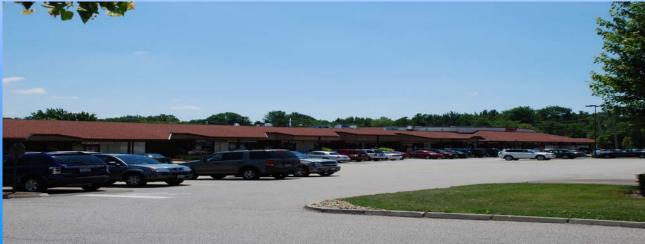

## FOR LEASE Mill River Plaza Olmsted Falls, Ohio

1,450 - 2,900 square feet available

**Description:** Located at the intersection of Columbia and Bagley Roads. The shopping center is 83,140 square feet.

**Co-Tenants:** Inline with Discount Drug Mart, PNC Bank, The Eye Place, Angelina's, etc. **Nearby Tenants:** BiRite, Subway, Powerhouse Gym, Family Dollar, etc.