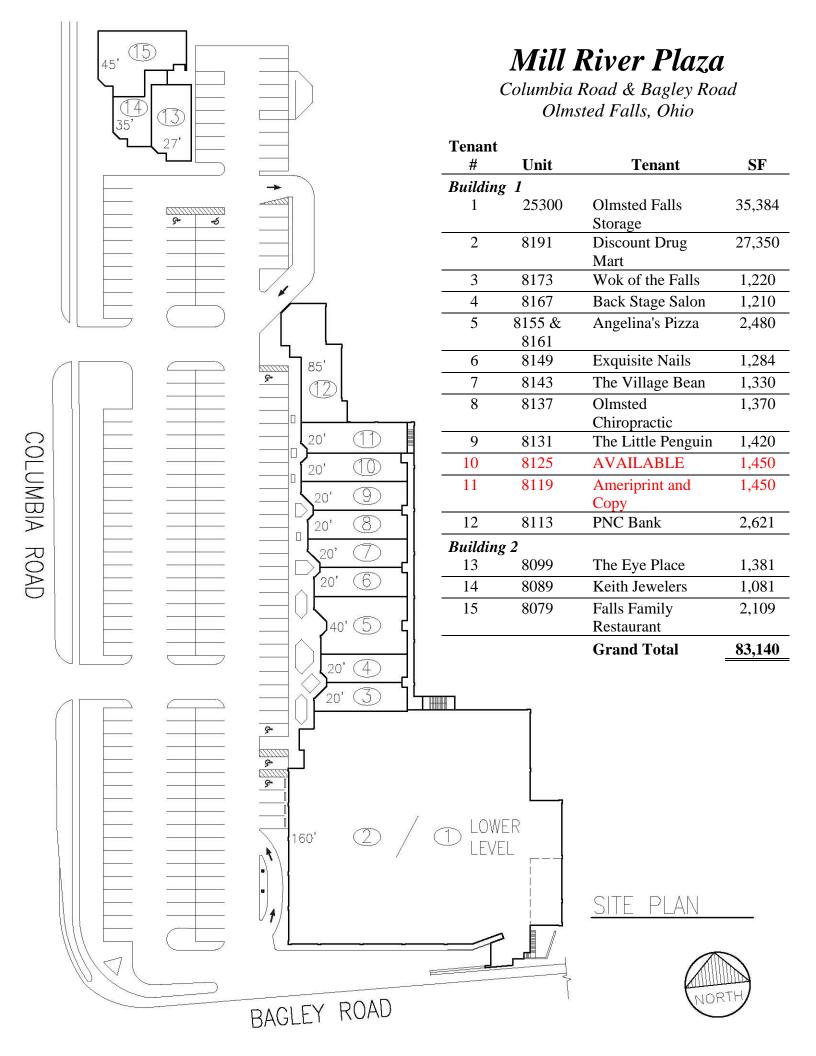

## FOR LEASE Mill River Plaza Olmsted Falls, Ohio

1,450 - 2,900 square feet available

**Description:** Located at the intersection of Columbia and Bagley Roads. The shopping center is 83,140 square feet.

**Co-Tenants:** Inline with Discount Drug Mart, PNC Bank, The Eye Place, Angelina's, etc. **Nearby Tenants:** BiRite, Subway, Powerhouse Gym, Family Dollar, etc.